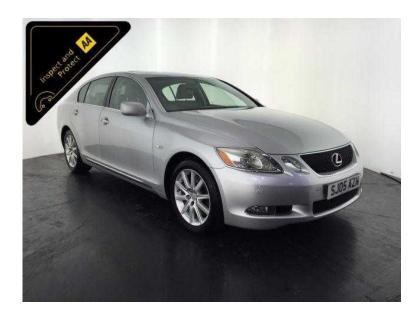

## Lexus GS 2005 (40 GBP)

Location West Midlands, West Midlands https://www.freeadsz.co.uk/x-442093-z

Metallic Silver, AA INSPECTED PLUS AA 3 MONTH WARRANTY, Next MOT due 22/09/2017, Service history, 5 seats, Service History, Specification Includes, 17" Alloy Wheels, Xenon Headlights, Front And Rear Parking Sensors, Key-Less Go, Digital Dual Zone Climate Control, Cruise Control, Full Cream Leather Interior, 3 Stage Heated And Cooling Front Seats, Front Power Seats, 3 Front Seat Memory Settings, Satellite Navigation System, Touchscreen Digital Display, 6 Cd Changer Stereo System, Satellite Navigation System, Electric Sunroof With Manual Sunblind, Electric Power Fold Door Mirrors, Park Assist, Reversing Camera, Electric Rear Sunblind, Electric Steering Column, Power/snow Mode, Automatic / Tiptronic Gearbox With Sports Mode. Value Financing Options Available, Fixed Prices. £4,000 p/x welcome