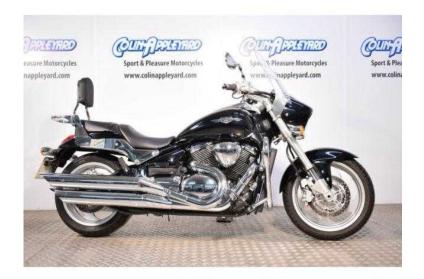

## Suzuki M1500 2010 (5,499 GBP)

Location Yorkshire and the Humber, South Yorkshire https://www.freeadsz.co.uk/x-442153-z

Black, bags and bags of torque with good handling to match. a proper performance cruiser. 3 months warranty, 4 owners, Service history, Clean bodywork, 2 keys, Screen, sissi bar, Crash Bars. Finance available, 15 months warranty for £199; buy with confidence from the North's leading multi franchise dealer, www.colinappleyard.com, £5,499 p/x