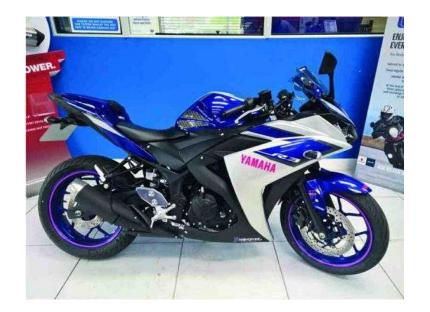

## Yamaha YZF 2016 (4,095 GBP)

同类类同

Location **West Midlands, Herefordshire** https://www.freeadsz.co.uk/x-442212-z

Now there's a new Yamaha that fits perfectly into their supersport range between the top-selling YZF-R125 and the race-winning YZF-R6: introducing the all-new YZF-R3! Whether you're moving up from a 125 or you're new to two wheels, you can be sure that the YZF-R3 has been built using the same attention to detail that goes into every R-series motorcycle. Take one look at the aggressive dual headlight fairing and aerodynamic bodywork and the pure R-series DNA is right there. New YZF-R3: a superbike you can ride every!