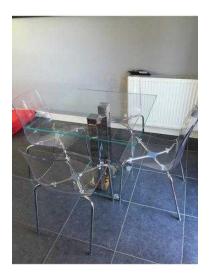

## glass and Crome table and 4 chairs (200 GBP)

× 1 of 4

Location **East of England, Cambridgeshire** https://www.freeadsz.co.uk/x-442228-z

glass table and 4 Nina chairs Crome legs toughened glass table 80x80 square all bought from Next store due to house move 6 months old mint condition bargain not to be missed;