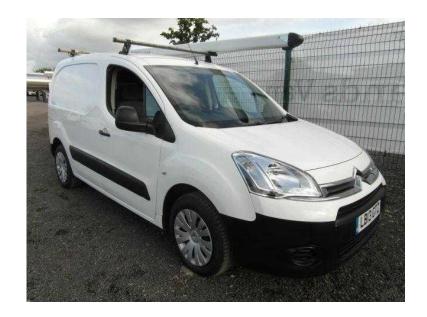

## Citroen Berlingo 2013 (4,495 GBP)

Location **South West, Wiltshire** https://www.freeadsz.co.uk/x-442254-z

free sat nav! free delivery! CITROEN BERLINGO 625 HDI! ONE OWNER! FULL SERVICE HISTORY! REMOTE CENTRAL LOCKING! TWO SETS OF KEYS! PAS! CD/RADIO! VERY ECONOMICAL 55MPG PLUS! DRIVES FAULTLESS! EXCEPTIONALLY CLEAN! RACKING AND VAN VOLT CAN BE REMOVED IF NOT NEEDED! RHINO ROOF RACK AND TUBE(will remove if not required)! supplied with new 12 months mot, service, 3 months warranty(extendable) free delivery within 150 mile radius(negotiable) free sat nav when purchased at screen price! we will beat any like for like deal! PX AVAILABLE! FINANCE AVAILABLE! Year:2013 (13), Colour:WHITE, Transmission:Manual, Engine Size:1.6, Fuel Type:Diesel, Mileage:61309 Remote Central