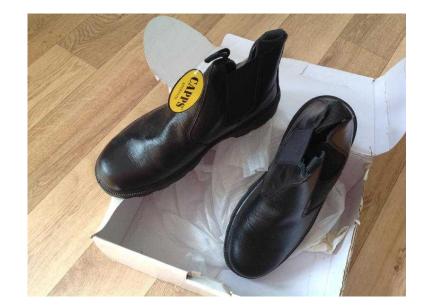

## **New working boots (10 GBP)**

Location Wales, Mid Glamorgan https://www.freeadsz.co.uk/x-442342-z

men's size 10 working boots in black toughened toes new still in

|     | New                    | working       | boots    |
|-----|------------------------|---------------|----------|
|     | https://www.fi<br>42-z | reeadsz.co.ul | (/x-4423 |
|     | New                    | working       | boots    |
|     | https://www.fi<br>42-z | reeadsz.co.ul | (/x-4423 |
|     | New                    | working       | boots    |
|     | https://www.fi<br>42-z | reeadsz.co.ul | √x-4423  |
|     | New                    | working       | boots    |
|     | https://www.fi<br>42-z | reeadsz.co.ul | √x-4423  |
|     | New                    | working       | boots    |
|     | https://www.fi<br>42-z | reeadsz.co.ul | √x-4423  |
| 烈火烧 | New                    | working       | boots    |
| 影響  | https://www.fi<br>42-z | reeadsz.co.ul | √x-4423  |
|     | New                    | working       | boots    |
|     | https://www.fi<br>42-z | reeadsz.co.ul | √x-4423  |
|     | New                    | working       | boots    |
|     | https://www.fi<br>42-z | reeadsz.co.ul | (/x-4423 |
| 恩縣  | New                    | working       | boots    |
|     | https://www.fi<br>42-z | reeadsz.co.ul | √x-4423  |
|     | New                    | working       | boots    |
|     | https://www.fi<br>42-z | reeadsz.co.ul | √x-4423  |