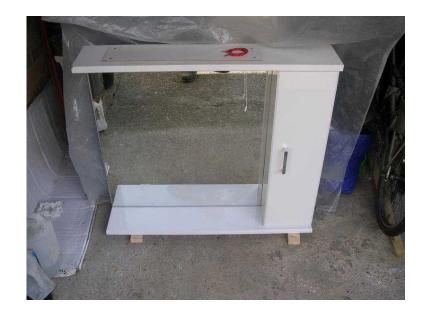

## **BATHROOM CABINET (40 GBP)**

Location **South East, West Sussex** https://www.freeadsz.co.uk/x-442403-z

Wall mounting bathroom cabinet. Manufactured in white high gloss MDF/glass. Large mirror. Fitted light. 750mm high, 850mm wide, 170mm deep. Weight 23 Kg Storage compartment with internal shelf and door. See Victoria Plumb - Sienna white bathroom mirror - for full spec. As new, unused. TEL: 07786586611 077865866...(click to reveal full phone)