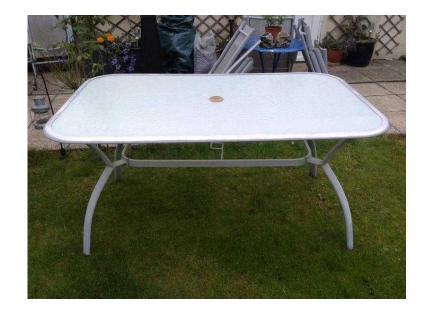

## Glass topped table (25 GBP)

Location **South East, East Sussex** https://www.freeadsz.co.uk/x-442447-z

Misted glass topped table 150 cm long, 90 cm wide, 70 cm high with grey aluminium legs and if required, a central hole for an umbrella, but if not required, has a cap fitted to fill/cover this. Can be used indoors or out as totally.