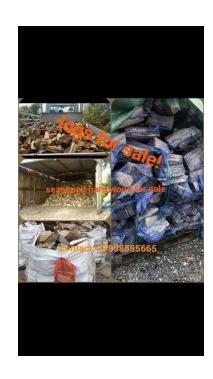

## **Bulk bags of soft wood (45 GBP)**

Location **South East, East Sussex** https://www.freeadsz.co.uk/x-442449-z

bulk bags of soft wood dry logs £45 each delivered free into 5 miles from Uckfield or a small fee will be added;