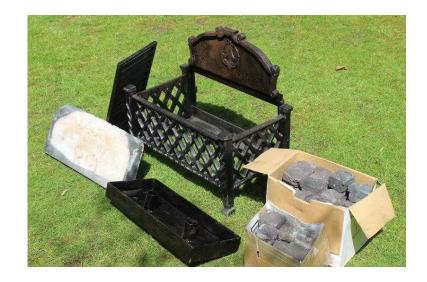

## **Cast iron Fire Grate (30 GBP)**

同学发生同

Location **South East, East Sussex** https://www.freeadsz.co.uk/x-442454-z

同学发生同

Solid and decorative cast iron fire grate - 55cm wide x 30cm deep x 43cm high max height with fire brick in the back. To take wood or coal - Gas connection option to enable coal effect fire (coals are also included) if desired. Quality solid heavy construction - in good condition. £30. Tel 07926 994406 07926 9944...(click to reveal full phone)