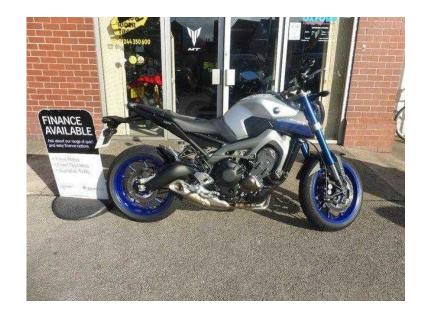

## Yamaha MT 2016 (6,495 GBP)

Location Wales, Clwyd https://www.freeadsz.co.uk/x-442495-z

Silver, 1 owner, This is Yamaha flag ship triple engine the market leading MT range, this particular bike is in the much sought after race blue edition paint. The bike comes barley ran in and in immaculate condition. Contact our sales dept for more details, to arrange a test ride (conditions apply) and to make sure this bike is still available before you travel. Finance available on this machine (subject to status). REF C10588, Plus 60 pounds documentation fee, Bill Smith Motors Celebrating over 50 years in Business! £6,495 p/x