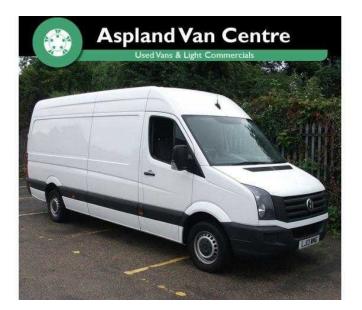

## Volkswagen Crafter (11,995 GBP)

Location **East of England, Norfolk** https://www.freeadsz.co.uk/x-442531-z

V/W Crafter LWB (13), Diesel, Power Assisted Steering, ABS, Central Locking, 6 Speed, High Roof • Electric Windows, Electric Mirrors, CD Player, Reversing Camera, £11,995 + VAT ABS, Central Locking, CD Player, Electric Mirrors, Reversing