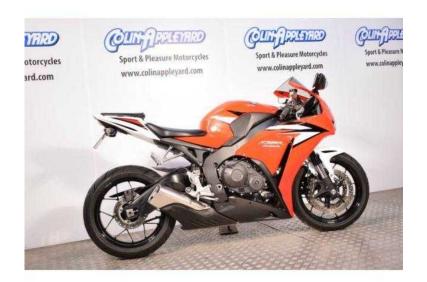

## Honda CBR 2012 (7,799 GBP)

Location Yorkshire and the Humber, West Yorkshire https://www.freeadsz.co.uk/x-442539-z

Red, 20th anniversary model, low mileage. includes T15CBR private plate. stunning condition. 3 months warranty, 2 owners, Service history, Excellent bodywork, private plate, Tail Tidy. Finance available, 15 months warranty for £199; buy with confidence from the North's leading multi franchise dealer. www.colinappleyard.com, £7,799 p/x