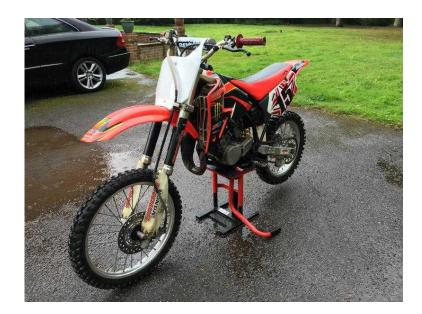

## Honda CR80RB2 2002 Model Big Wheel Version (900 GBP)

Location South East, East Sussex https://www.freeadsz.co.uk/x-442760-z

Purchased this bike for my son's birthday in October last year however he has only ridden it a handful of times and has now decided he no longer wants to continue with motocross.

A solid bike which starts and runs very well with good smooth power delivery.

Since owning the bike we have replaced the front number plate, fuel breather tube and gear selector. Included in the sale are some new grips, the stand and a Haynes manual Please note this item is advertised