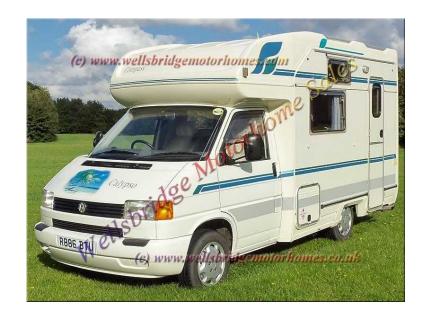

## **Compass Calypso 1997 (17,995 GBP)**

Location **East of England, Cambridgeshire** https://www.freeadsz.co.uk/x-442816-z

A 1997 2 berth RHD Manual 2.4D Coach-built Motorhome with PAS, ladder, roof bars, Tv aerial, steadies, stable door. Over cabin storage, cabin curtains, removable Pioneer radio/CD player. Central lounge/dining area with 2 side facing sofas and a removable table. Rear kitchen with a 3burner gas hob, grill and oven, fridge with ice box, sink and drainer, drawers and cabinets. Rear washroom with a shower, sink, wc, mirrored cabinet. Convector heater, spot and strip lighting, 240/12V, Tv point. Curtains, screens and blinds, carpet and lino flooring, ample storage. Manuals in vehicle. Length:5.45m, Width:2.25m, Height:2.9m. GWT:2800kg(hpi).

2 Berth, Flyscreens, Blinds, Heating, Sink/Drainer, 3-Burner Hob, Oven, Grill, Wardrobe, Shower, Ladder, Rear Kitchen, Rear Washroom, Curtains, Toilet, Power steering, Loose Fit Carpets, TV Aerial, Manuals Pack, Fridge/Icebox, Stable Door, TV Point, 240/12V, Radio