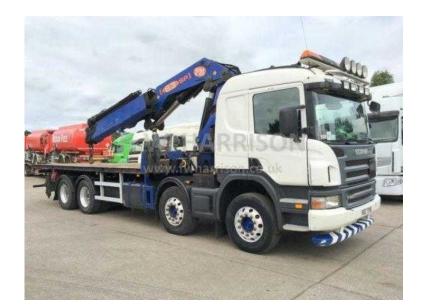

## Scania P420 2006

Location **East Midlands, Leicestershire** https://www.freeadsz.co.uk/x-442856-z

SCANIA P420, 2006 SCANIA P420 8X4 FITTED WITH A 2007 PM 63 CRANE, 26 FT FLAT BODY WITH TWIST LOCKS AND HYDRAULIC REAR PUSH OUT, 4 HYDRAULIC EXTENSIONS, REMOTE CONTROL, WILL LIFT 5.1 TON @ 11.2 METERS, FRONT AND REAR LEGS, DRAW BAR SPEC, SPRING SUSPENTION, TOP SPOT LIGHTS AND FLASHING LIGHTS, ALLOY WHEELS, MANUAL GEARBOX, 779,000 KMS. Stock Code: 018, Year: 2006, Mileage: 779,000 KMS, ,