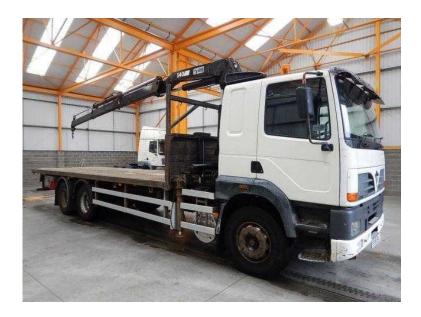

## Foden Alpha 2002 (8,950 GBP)

Location East Midlands, Leicestershire https://www.freeadsz.co.uk/x-442860-z

Registration Number SY51 EKJ, Chassis Number SFNS106R02F903975, First Registered 01.02.2002, £8,950.00, Foden Alpha 3000 Series Cab C/w Twin Passenger Seats. Cat C10-340 Bhp Turbo Air To Air Charge Cooled Euro 3 Engine. Jacobs 2 Stage Engine Brake (Jake Brake). ZF 16 Speed Syncromesh Manual Gearbox. Rockwell R7153E Single Reduction Drive Axles C/w Diff/Cross Locks. Foden FF20 Drive Axle Rubber Suspension. 25Ft 6In Flatbed Body C/w Wood Plank Flooring, Raised, Headboard, Posts + Sockets And Lashing Rings. HIAB 140 Front Mounted Crane C/w Pull Out Hydraulic Stabiliser Legs And Dual Controls. Aluminium Fuel Tank. Aluminium Side Guard Safety Rails. N/s Chassis Mounted Storage Locker. Steel Sump/Radiator Guard. PVCU Vertical Engine Air Intake. Exterior Sun Visor. Cab Roof Mounted Amber Beacons (x2). Front Bumper Inset Mounted Fog/Spot Lights. Body Loading Lights (x2). Isringhausen Air Suspended Drivers Seat C/w Adjustable Lumbar Support. Heated Mirrors. Pop Up Sunroof. Interior Image, Kenwood RDS CD/Radio Player. Adjustable Headlight Level Control. Cruise Control. Plated Weight 26,000 Kgs. Design Weight 26,000 Kgs. Vehicle Height 3.6 Mtrs. Vehicle Width 2.5 Mtrs. Vehicle Length 11.2 Mtrs. Tested Until End February 2017. Mileage As Shown 1,023,905 Kms. One Owner From New. #SY51 EKJ 1#SY51 EKJ 2#, #SY51 EKJ 3#SY51 EKJ 4#, #SY51 EKJ 5#SY51 EKJ 6#, #SY51 EKJ, Cruise