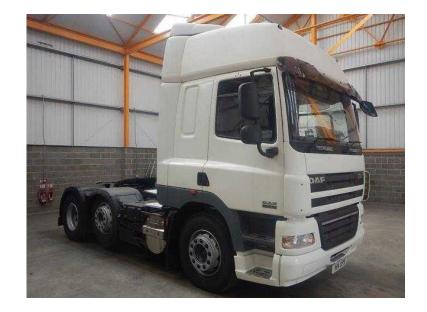

## **DAF CF 2008 (7,450 GBP)**

Location **East Midlands, Leicestershire** https://www.freeadsz.co.uk/x-442862-z

Registration Number N145 UPS, Chassis Number XLRTG85MC0E806655, First Registered 16.10.2008, £7,450.00, DAF CF Series Sleeper Space Cab. Paccar 410 Bhp Turbo Air To Air Charge Cooled Euro 5 Engine C/w Ad Blue. ZF 12 Speed Astronic Semi Automatic Gearbox. DAF Single Reduction Drive Axle C/w Diff Lock. ECAS Drive Axle Air Suspension C/w In Cab Controls. Air Suspended Midlift/Steer Axle. Jost Sliding Fifth Wheel C/w Run Up Ramps. EBS Disc Braking System. Aluminium Chassis Catwalk. Exterior Sunvisor. Full Air Deflector Kit C/w Cab Side Extensions. PVCU Vertical Engine Air Intake. ISO Trailer ABS/EBS Susie Socket. Rear Loading Light. Interior Image, Isringhausen Air Suspended Drivers Seat C/w Adjustable Lumbar Support. Electric Driver And Passenger Windows. Heated Mirrors. Electric Sunroof. Electric Passenger Door Locking. Eberspacher Airtronic Night Heater. Traction Control Cut Off Switch. Dip 4 Drivers Display. Overhead And Underbunk Storage Lockers. Cruise Control. Plated Weight 44,000 Kgs. Design Weight 50,000 Kgs. Tested Until End Expired. Mileage As Shown 893,680 Kms. Digital Tachograph. #N14 UPS 1 #N14 UPS 2, #N14 UPS 3 #N14 UPS 4, #N14 UPS 5 #N14 UPS 6, #N14 UPS 7,