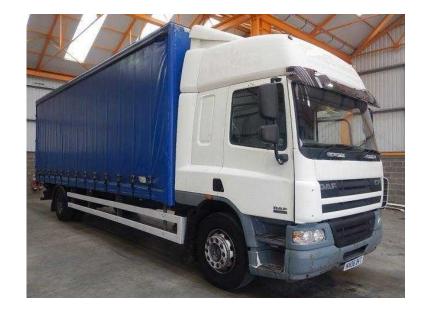

## **DAF CF 2006 (6,950 GBP)**

Location **East Midlands, Leicestershire** https://www.freeadsz.co.uk/x-442870-z

Registration Number NX06 DVT, Chassis Number XLRAE65GC0E712740, First Registered 24.04.2006, £6,950.00, DAF CF Series Sleeper Space Cab. Paccar 250 Bhp Turbo Air To Air Charge Cooled Euro 4 Engine C/w Ad-Blue. ZF 6 Speed Astronic Semi Automatic Gearbox. Ecas Drive Air Axle Suspension C/w Hand Held Controls. DAF Single Reduction Drive Axle. EBS Disc Braking System. 28Ft Curtainside Body C/w Barn Doors And Wood Plank, Flooring. Side Aperture 8Ft 4 ins. Rear Aperture 8Ft 6 ins. Internal Height 8Ft 7 ins. Dhollandia 1500 Kg Tuckaway Taillift. Full Air Deflector Kit C/w Cab Side Extensions. Exterior Sunvisor. Aluminium Side Guard Safety Rails. PVCU Vertical Engine Air Intake. Isringhausen Air Suspended Drivers Seat C/w Adjustable Lumbar Support. Electric Driver And Passenger Windows. Heated Mirrors. Electric Sunroof. Electric Passenger Door Locking. Eberspacher Airtronic Night Heater. Pioneer RDS CD/Radio Player. Interior Image, Adjustable Headlight Level Control. Dip 4 Drivers Display. Overhead And Underbunk Storage Compartments. Cruise Control. Plated Weight 18,000 Kgs. Design Weight 19,000 Kgs. Vehicle Height 4.1 Mtrs. Vehicle Width 2.5 Mtrs. Vehicle Length 11.1 Mtrs. Tested Until End May 2017. Mileage As Shown 902,523 Kms. One Owner From New. #NX06 DVT 1 #NX06 DVT 2, #NX06 DVT 3 #NX06 DVT 4, #NX06 DVT 5 #NX06 DVT 6, #NX06 DVT 7, Cruise Control. Electric