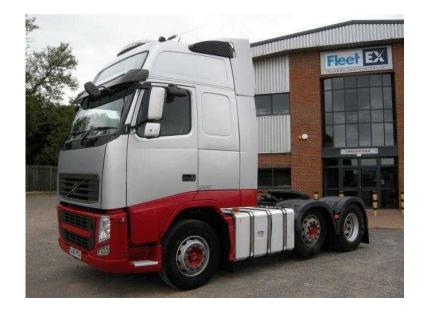

## Volvo FH 2010 (17,450 GBP)

Location **East Midlands, Leicestershire** https://www.freeadsz.co.uk/x-442872-z

Registration Number GJ60 PGU, Chasis Number YV2AG30C4AB569473, First Registered 05.10.2010, £17,450.00, Volvo FH Series Globetrotter High Roof Sleeper, Cab, Volvo 500Bhp Turbo Air to Air Charge Cooled Euro 5, Engine c/w Ad-Blue System, Volvo Multi Stage Engine Brake (VEB), Volvo I-Shift Semi Automatic Gearbox c/w Manual and, Automatic Options with Power and Economy Settings, Volvo Single Reduction Drive Axle c/w Diff Lock, Ecas Drive Axle Air Suspension c/w Hand Held Raise, Lower Controls, Air Suspended Midlifting Axle, Full Disc Braking System c/w ABS/EBS Control, Fontaine Sliding Fifth Wheel c/w Run up Ramps, Twin Aluminium Custom Made Fuel Tanks, Aluminium Chassis Catwalk, Rear Loading Lamp, Full Air Deflector Kit c/w Cab Side Extensions and, Roof Spoiler, Roof Mounted Wabasto Auxiliary Cab Cooler, External Sunvisor, Isringhausen Leather Trimmed Air Suspended Drivers, Seat, Electric Driver and Passenger Windows, Electric Adjustable Heated Mirrors, Electric Sunroof, Webasto Night Heater, Climate Controlled Air Conditioning (Not Tested), Locker Mounted Refrigerator, Switchable TCS (Traction Control), Hill Start Assist, In Cab Adjustable Mood Lighting, Reverse Alarm c/w In Cab Isolator Switch, RDS FM Radio CD Stereo c/w Steering Wheel, Mounted Controls, Cruise Control, Plated Weight: 44,000Kgs, Design Weight: 44,000Kgs, Tested Until End: July 16, Mileage: 770,175Kms, Click here to view more trucks at our associate company, Walker Movements. Cruise Control, Electric