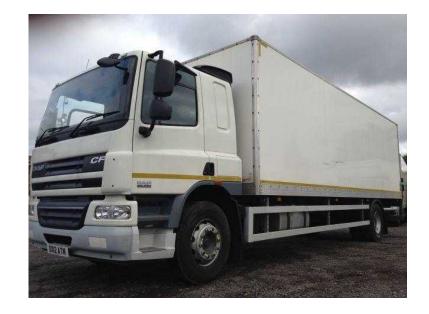

## **DAF CF 2012**

Location **West Midlands, Shropshire** https://www.freeadsz.co.uk/x-443023-z

Vehicle Make: DAF, Vehicle Model: CF65 250, Registration Year: 2012, MOT Expires: 30/06/2017, Body Type: Box, Cab Type: Sleeper, Price: £P.O