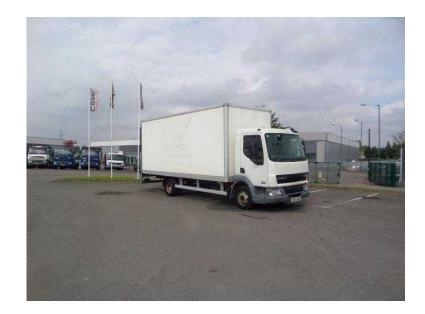

## **DAF LF 2007**

Location **West Midlands, Shropshire** https://www.freeadsz.co.uk/x-443025-z

2007 DAF LF45 150 DAY CAB BOX, 20ft GRP box body, manual gearbox, 3 man cab, rear roller shutter doors with 1000kgs column tailift, Euro 3, LEZ Compliant, Registration DX07 ABV, Year 2007 (07), GVW (Tons) 7.5, £ POA LEZ