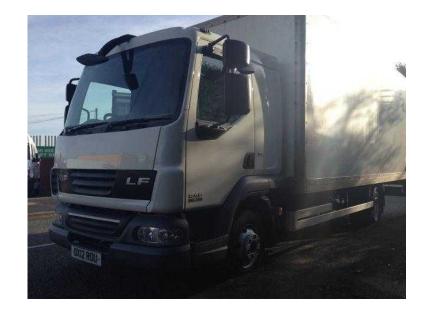

## **DAF LF 2012**

Location **West Midlands, Shropshire** https://www.freeadsz.co.uk/x-443033-z

Vehicle Make: DAF, Vehicle Model: LF45 160 Sleeper, Registration Year: 2012, MOT Expires: 31/05/2017, Body Type: Box, Cab Type: Sleeper, Price: £P.O