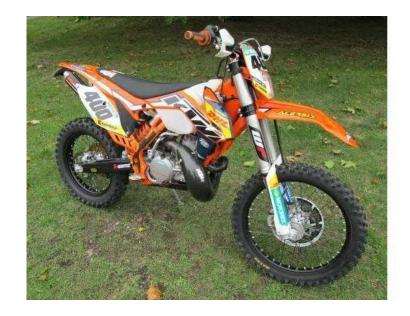

## KTM EXC (6,495 GBP)

Location **South East, Berkshire** https://www.freeadsz.co.uk/x-443040-z

KTM EXC 300, £6495.00, A stunning 1 owner very low use 2016 KTM EXC300 presented in outstanding condition and with lovely spec including Bash plate, Power parts full exhaust system, Apico footrests, frame guards, front disc gusrd, swinging arm covers, Fork bleeder valves, DHL Graphics, Datatag security, A truly mint example, Px very welcome, Uk delivery from only £ 109 plus VAT, Competitive and flexible finance subject to,