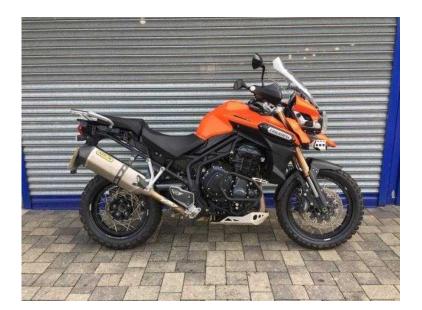

## Triumph Explorer 2015 (8,499 GBP)

Location South East, Berkshire https://www.freeadsz.co.uk/x-443041-z

Model, Explorer Spoke XC ABS, Fuel Type, Petrol, Engine Size, 1215cc, Year, 2015, Mileage, 13844 Miles, Location, Jack Lilley Ashford, Jack Lilley Ashford are pleased to offer this Globebusters Limited Edition Explorer Spoke XC ABS Having covered just 13844 miles it's been serviced at the following intervals: 521 miles on 06/03/2015 Extras include: Arrow Exhaust Triumph Panniers Fog Lights Headlight Guard Knobbly Tyres Sat Nav Bracket Radiator Cover Aluminium off road foot pegs Hand Guards Engine Protection Bars All bikes are prepared to the highest standard in our workshop with factory trained technicians with our own 23 point front to back check & valet. We can arrange, delivery, finance & great part exchanges. Buy in confidence with the name you can trust Think Triumph Think Jack