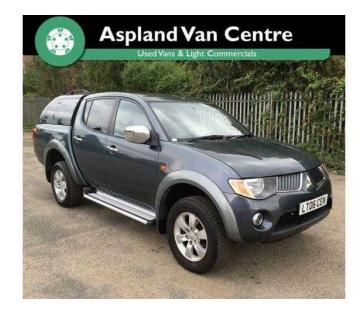

## Mitsubishi L200 (6,995 GBP)

Location **East of England, Norfolk** https://www.freeadsz.co.uk/x-443060-z

同学发生同

Mitsubishi L200 Auto 2.5 Elegance (06), Diesel, Power Assisted Steering, ABS, Central Locking, Air Conditioning, Electric Windows, Electric Mirrors, Sat Nav, Tow Bar, CD Player, Alloys, Fitted Truckman Back, Reversing Camreea, Parking Sensors, Electric Seats, Leather, £6,995 NO VAT ABS, Central Locking, Air Conditioning, Electric Seats, Electric Windows, CD Player, Electric