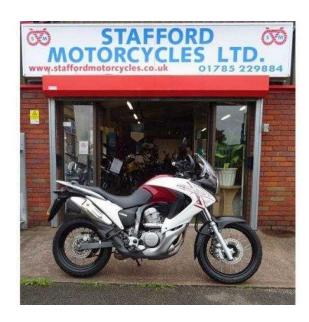

## Honda XL 2010 (3,895 GBP)

Location West Midlands, West Midlands https://www.freeadsz.co.uk/x-443068-z

HONDA XL700-V TRANSALP, MAKE: HONDA MODEL: TRANSALP XL700V YEAR: 2010 MILES: 7808 MOT: APRIL 2017 A LOVELY CLEAN STANDARD EXAMPLE.OF A TOURING BIKE. FIRST REGISTERED 19/11/2010, HPI CLEAR, TWO KEYS, SOLD WITH SERVICE BOOK & MANUAL. WE ARE NOW OFFICIAL CCM GP450 ADVENTURE MOTORCYCLE DEALERS AND ARE TAKING ORDERS FOR THE LATEST 2016 GP450 ADVENTURE TO YOUR BUILD SPECIFICATON...., £3,895,