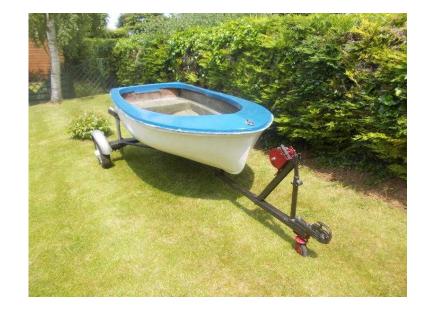

## grp rowing boat (250 GBP)

Location **East Midlands, Lincolnshire** https://www.freeadsz.co.uk/x-443069-z

fibreglass rowing boat 8 feet x 4 feet on trailer with recovery

|            | 廻      |            |              |            |            |            |        |            |        | 120        |        |            |          |            |         |            |        |            |        |
|------------|--------|------------|--------------|------------|------------|------------|--------|------------|--------|------------|--------|------------|----------|------------|---------|------------|--------|------------|--------|
| https:     | •      | https:     | <del>-</del> | https:     | <b>-</b> - | https:     |        | https:     | •      | https:     |        | https:     | <u>_</u> | https:     | <b></b> | https:     | - —    | https:     |        |
| //www.fre  | grp    | ://www.fre | grp          | //www.fre  | grp        | //www.fre  | grp    | //www.fre  | grp    | ://www.fre | grp    | //www.fre  | grp      | //www.fre  | grp     | //www.fre  | grp    | //www.fre  | grp    |
| eadsz.co.u | rowing | eadsz.co.u | rowing       | eadsz.co.u | rowing     | eadsz.co.ı | rowing | eadsz.co.u | rowing | eadsz.co.u | rowing | eadsz.co.ı | rowing   | eadsz.co.u | rowing  | eadsz.co.u | rowing | eadsz.co.u | rowing |
| ık/x-4430  | boat   | ık/x-4430  | boat         | ık/x-4430  | boat       | ık/x-4430  | boat   | ık/x-4430  | boat   | ık/x-4430  | boat   | ık/x-4430  | boat     | ık/x-4430  | boat    | ık/x-4430  | boat   | ık/x-4430  | boat   |