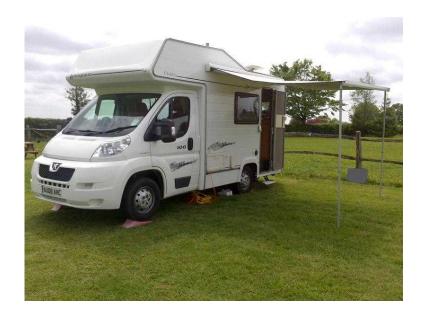

## 2008 elddis 100 autoquest motorhome (21,800 GBP)

Location London, London

https://www.freeadsz.co.uk/x-443070-z

This motorhome has unusual design with lots of space which allows everyone travelling to enjoy their own privacy. The Autoquest 100 is a

spacious 4 berth motorhome which provides travelers with space and comfort. This motorhome has a dinette area convertible into a double-bed

and an over-cab double bed.

The rear of the Motorhome has the luxury of a full oven and separate grill as well as a gas hob. The fridge incorporates a freezer box which

ensures that you can be self sufficient. The toilet and shower are also at the back of the Motorhome. Motorhome equiped with two radios,tv-dvd combo,

| 2008 elddis 100 autoquest motorhome       |
|-------------------------------------------|
| https://www.freeadsz.co.uk/x-4430<br>70-z |
| 2008 elddis 100 autoquest<br>motorhome    |
| https://www.freeadsz.co.uk/x-4430<br>70-z |
| 2008 elddis 100 autoquest<br>motorhome    |
| https://www.freeadsz.co.uk/x-4430<br>70-z |
| 2008 elddis 100 autoquest motorhome       |
| https://www.freeadsz.co.uk/x-4430<br>70-z |
| 2008 elddis 100 autoquest motorhome       |
| https://www.freeadsz.co.uk/x-4430<br>70-z |
| 2008 elddis 100 autoquest motorhome       |
| https://www.freeadsz.co.uk/x-4430<br>70-z |
| 2008 elddis 100 autoquest<br>motorhome    |
| https://www.freeadsz.co.uk/x-4430<br>70-z |
| 2008 elddis 100 autoquest motorhome       |
| https://www.freeadsz.co.uk/x-4430<br>70-z |
| 2008 elddis 100 autoquest motorhome       |
| https://www.freeadsz.co.uk/x-4430<br>70-z |
| 2008 elddis 100 autoquest motorhome       |
| https://www.freeadsz.co.uk/x-4430<br>70-z |