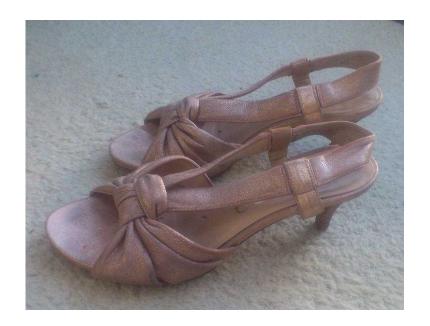

## Sandals with heel (size 4, Unisa, made in Spain) (6 GBP)

Location **South East, West Sussex** https://www.freeadsz.co.uk/x-443121-z

Heel protectors need to be replaced (will let you use your favourite cobbler), otherwise in good condition. Viewings/ collection from Central Worthing BN11 4BB (Victoria).