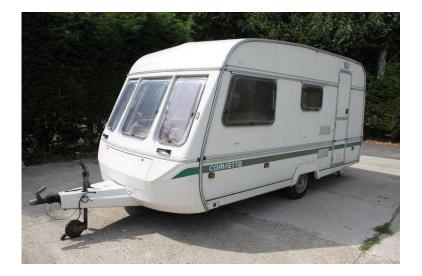

## Swift Corvette 4 Berth Caravan Full Bell Awning (1,750 GBP)

Location East of England, Essex

https://www.freeadsz.co.uk/x-443218-z

Details: 4 Berth Year: Early 1990's Full Bell Awning End Washroom

Hob Fridge Heater

Early 1990's caravan in good condition for its age. Caravan does have a springy floor and some damp areas. Seating area at the front of the caravan converts into a double bed. Seating area at the rear end of the caravan converts into a single bed or bunk beds.

In the kitchen area there is 4 gas hobs and a fridge. Plenty of work top space. Has heater which runs of gas. Has a full bell awning. This is a single axle caravan, easy to tow, tyres are good too. For any further information or if you would like to view please feel free contact me Anthony on 07713153052 077131530...(click to reveal full phone number) or 01622 844226 01622 8442...(click to reveal full phone number). Many