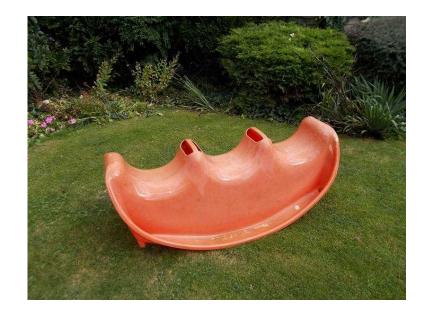

## Out door play for small children (5 GBP)

Location **West Midlands, Worcestershire** https://www.freeadsz.co.uk/x-443222-z

See saw type rocking play for two.

|     | Out door play for small children          |
|-----|-------------------------------------------|
| 145 | https://www.freeadsz.co.uk/x-4432<br>22-z |
|     | Out door play for small children          |
|     | https://www.freeadsz.co.uk/x-4432<br>22-z |
| 烈火  | Out door play for small children          |
|     | https://www.freeadsz.co.uk/x-4432<br>22-z |
|     | Out door play for small children          |
|     | https://www.freeadsz.co.uk/x-4432<br>22-z |
|     | Out door play for small children          |
|     | https://www.freeadsz.co.uk/x-4432<br>22-z |
|     | Out door play for small children          |
| 影響  | https://www.freeadsz.co.uk/x-4432<br>22-z |
|     | Out door play for small children          |
| 影響  | https://www.freeadsz.co.uk/x-4432<br>22-z |
|     | Out door play for small children          |
|     | https://www.freeadsz.co.uk/x-4432<br>22-z |
|     | Out door play for small children          |
| 製電  | https://www.freeadsz.co.uk/x-4432<br>22-z |
|     | Out door play for small children          |
|     | https://www.freeadsz.co.uk/x-4432<br>22-z |