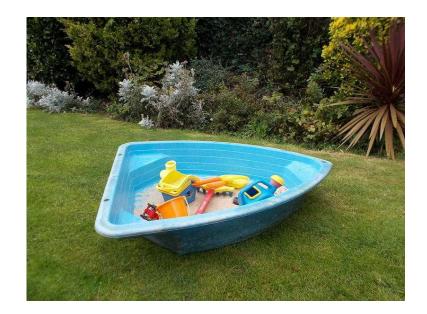

## Sand and Water play (15 GBP)

Location **West Midlands, Worcestershire** https://www.freeadsz.co.uk/x-443223-z

Very sturdy boat shaped with little seats inside for sand or water play. Has a boat shaped lid with road and canals for extra play value. Includes sturdy play items.;