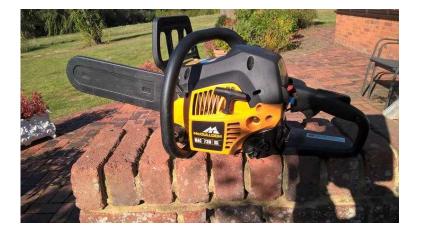

## McCulloch 738 Chain Saw (35 GBP)

Location South East, Kent https://www.freeadsz.co.uk/x-443226-z

MAC738 Chain saw with 35mm bar in very good condition. Not used a great deal since new, now no longer required due to moving to house without wood burning stove.;