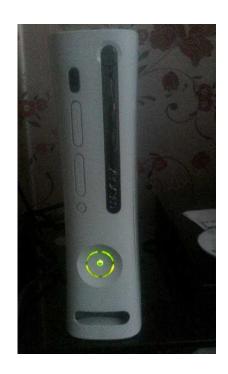

## White Xbox 360 gig with, 60gig hard dirve with wireless controller wit three free game

North, Lancashire Location https://www.freeadsz.co.uk/x-443229-z

Used tested and working white HDMI X box elite console with white wireless controller, power mains lead and Power brick, all in working order. It recently has been updated on Xbox live, with no problem. It has no playing issues, and is ready to use. Its 60GB large capacity hard drive has no storage issues also, and will be re-set to factory setting. It is clean and presentable condition. Buyer can call to see it working before buying. Sold as seen, any questions, please ask before buying.;