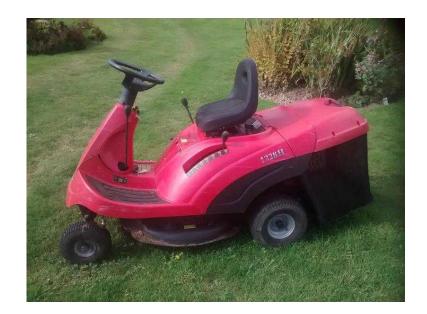

## Mount field ride on mower 2005 (300 GBP)

Location **South East, Kent** https://www.freeadsz.co.uk/x-443318-z

2005 mount field ride on mower starts and runs well but when put into gear it just crawls along. needs attention I just don't have the time Offers around £300;