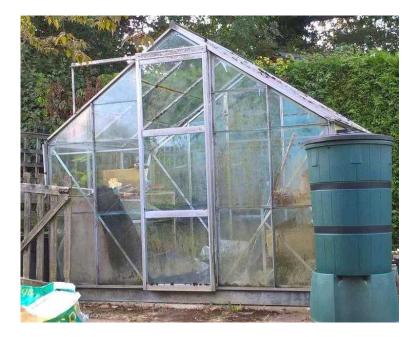

## Greenhouse to clear. Staplehurst Kent. (50 GBP)

Location South East, Kent https://www.freeadsz.co.uk/x-443319-z

Greenhouse to clear Staplehurst Kent. The size is 6ft x 8ft. Aluminium construction with a base frame. There is one broken pane of glass in the sliding door, which can easily be replaced. The roof vent and the louvers have a thermostatic opening device fitted. There is some staging that goes with it. There are also various plant pots and seed trays if wanted. The condition is generally good but it does need a clean as it has been neglected. The buyer can dismantle. &pound