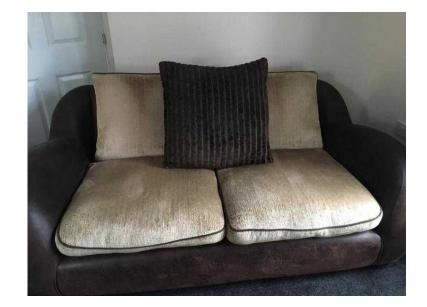

## 2 large sofas (150 GBP)

Location **South East, Berkshire** https://www.freeadsz.co.uk/x-443357-z

large 2+3 seater sofas dark brown faux leather with light brown material cushions;

|    | N              | large        | sofas   |
|----|----------------|--------------|---------|
|    | https://www.fr | eeadsz.co.uk | /x-4433 |
|    | 2              | large        | sofas   |
|    | https://www.fr | eeadsz.co.uk | /x-4433 |
| 製料 | 2              | large        | sofas   |
|    | https://www.fr | eeadsz.co.uk | /x-4433 |
|    | Ν              | large        | sofas   |
|    | https://www.fr | eeadsz.co.uk | /x-4433 |
|    | N              | large        | sofas   |
|    | https://www.fr | eeadsz.co.uk | /x-4433 |
|    | 2              | large        | sofas   |
|    | https://www.fr | eeadsz.co.uk | /x-4433 |
|    | N              | large        | sofas   |
|    | https://www.fr | eeadsz.co.uk | /x-4433 |
|    | N              | large        | sofas   |
|    | https://www.fr | eeadsz.co.uk | /x-4433 |
|    | 20             | large        | sofas   |
|    | https://www.fr | eeadsz.co.uk | /x-4433 |
|    | N              | large        | sofas   |
|    | https://www.fr | eeadsz.co.uk | /x-4433 |