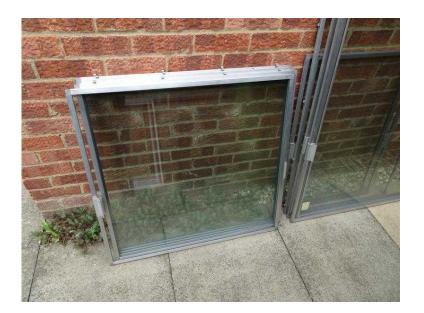

## **Secondary glazing frames (50 GBP)**

East of England, Cambridgeshire https://www.freeadsz.co.uk/x-443505-z

Secondary glazing frames. 4 mm thick glass framed neatly with an aluminium extrusion in the following sizes:- 2 off 85cm x 57cm; 2 off 87cm x 82cm; 4 off 130cm x 87cm; 1 off 104cm x 69cm; 3 off 85cm x 82cm; 2 off 82cm x 41cm; 1 off 82cm x 36cm. All in excellent condition. Buyer to collect. £5 each ono. Job lot &pound