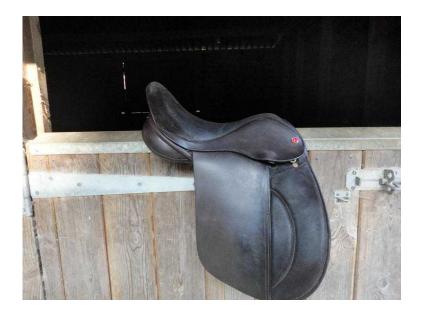

## 14quotleather saddle (200 GBP)

Location South West, Isle Of Wight https://www.freeadsz.co.uk/x-443571-z

14" leather saddle, never used, good condition. &pound

| 5.41+   IT&#    </th><th>14quotleather saddle   https://www.freeadsz.co.uk/x-4435   71-z   14quotleather saddle   https://www.freeadsz.co.uk/x-4435   71-z</th><th>14quotleather saddle</th><th>14quotleather saddle</th><th>14quotleather saddle</th><th>14quotleather saddle</th><th>14quotleather saddle</th><th>14quotleather saddle</th></tr></tbody></table> |  |  |  |  |  |  |  |
|--------------------------------------------------------------------------------------------------------------------------------------------------------------------------------------------------------------------------------------------------------------------------------------------------------------------------------------------------------------------|--|--|--|--|--|--|--|