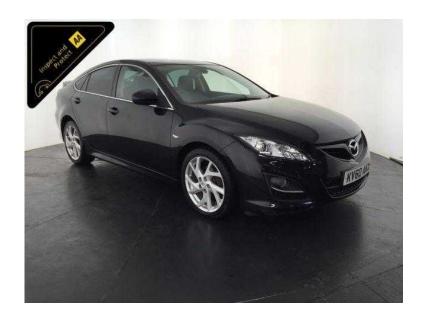

## Mazda Mazda6 2010 (50 GBP)

Location West Midlands, West Midlands https://www.freeadsz.co.uk/x-443623-z

Metallic Black, AA INSPECTED PLUS AA 3 MONTH WARRANTY, 1 owner, Last serviced on 12/02/2016 at 99,965 miles, Service history, 5 seats, Service History, 12 Months Road Tax Is £145, The Specification Includes: 18" Alloy Wheels, Half Black Leather Interior, 2 Stage Heated Front Seats, Digital Dual Zone Climate Control, Cruise Control, Cd/mp3/wma Stereo System, 6-cd Multi-changer, 6 Speed Gearbox, And Much More, Value Financing Options Available, Great Value, Fixed Prices. £5,000 p/x welcome Cruise