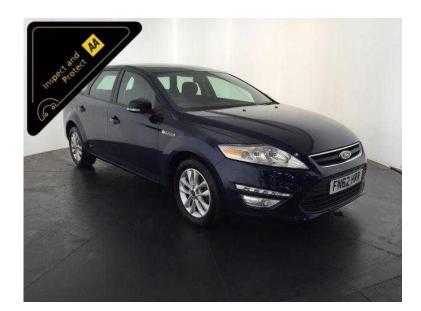

## Ford Mondeo 2012 (5,500 GBP)

Location West Midlands, West Midlands https://www.freeadsz.co.uk/x-443626-z

Metallic Blue, AA INSPECTED PLUS AA 3 MONTH WARRANTY, 1 owner, Last serviced on 24/08/2016 at 128,979 miles, Service history, 5 seats, Service History, 12 Months Road Tax Only £130, Specification Includes, 16" Alloy Wheels, L.E.D Day Time Running Lights, Digital Dual Zone Climate Control, Cruise Control, CD Stereo System, Voice Control, 6 Speed Manual Gearbox. Value Financing Options Available, Fixed Prices. £5,500 p/x welcome Cruise