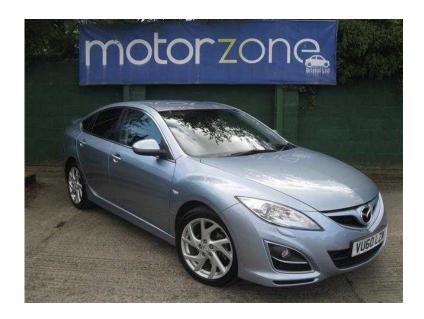

## **Mazda Mazda6 2010 (70 GBP)**

Location Wales, Gwent https://www.freeadsz.co.uk/x-443645-z

Part Leather/Cloth, Anti Lock Brakes, Curtain Airbags, Driver Airbag, ISOFIX, Passenger Airbag, Electronic Brake Assistance (EBA), Electronic Brakeforce Distribution (EBD), Electronic Stability Programme (ESP), Air Conditioning, Climate Control, Keyless Central Locking, Alloy Wheels, Power Assisted Steering (PAS), Traction Control, Adaptive Forward Headlights, Alarm, Front Electric Windows, Cruise Control, Bluetooth Preparation (Phone), Heated Front Seats, Front Parking Sensor, Rear Parking Sensor, Rain Sensitive Wipers, CD Autochanger, Electric & Heated Door Mirrors, Privacy Glass, Front Fog Lights, Auto On Headlights, Height Adjustable Drivers Seat, Lumbar Support, Steering Column - Adjustable, Rear View Auto Dimming Mirror, Fuel