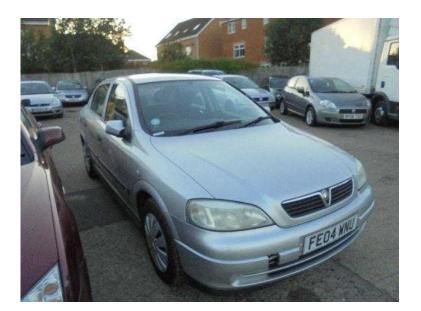

## Vauxhall Astra 2004 (390 GBP)

Yorkshire and the Humber, South Yorkshire https://www.freeadsz.co.uk/x-443844-z

++ 1 MONTHS MOT ++ 2 KEYS ++, Air-Conditioning, CDR 500 Stereo Radio/Compact Disc Player, Electric Windows (Front). SILVER, LOOKS AND DRIVES WELL FOR AGE, LOCATED AT OUR PART EXCHANGE CLEARANCE CENTRE, BD19 5BD, CALL 07812 034432 07812 0344...(click to reveal full phone number) TO VIEW, PRICED TO SELL ... OPEN MONDAY TO FRIDAY 9 TIL 6, SATURDAY 9 TIL 5 AND SUNDAY 10 TIL 4, £390 p/x