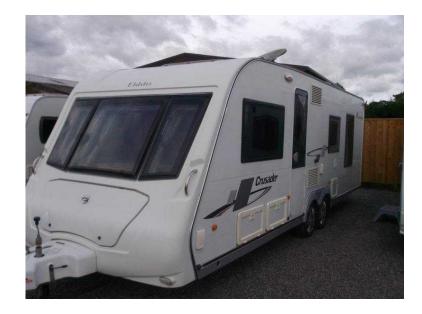

## **Elddis Crusader 2009 (12,750 GBP)**

Location Yorkshire and the Humber, Cleveland https://www.freeadsz.co.uk/x-443862-z

ELDDIS CRUSADER CYCLONE / 4 berth - TWIN AXLE - central rear island bed with adjoining wardrobes and dressing table - offside central dressing room incorporating toilet and vanity unit - central offside shower cubicle - central offside kitchen - 2 x 6' singles / double at the front - an immaculate example of a top of the range model which features a high specification together with luxurious soft furnishings - spacious and with loads of storage - comes complete with a full!