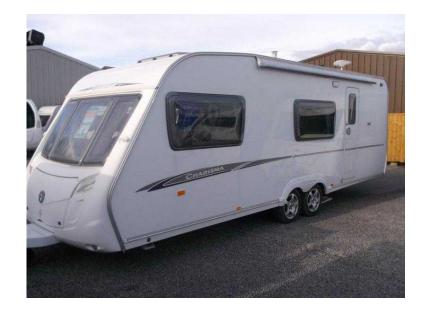

## **Swift Charisma 2007 (8,750 GBP)**

Location Yorkshire and the Humber, Cleveland https://www.freeadsz.co.uk/x-443863-z

SWIFT CHARISMA 590 / 6 berth - TWIN AXLE - full rear dressing room incorporating separate shower cubicle, toilet, wardrobes and vanity unit - 2 x offside bunks, the lower retractable for cycle storage - 1 x nearside single dinette with retractable bunk above - offside toilet compartment with shower enclosure and vanity unit - central offside kitchen - 2 x 6' singles / double at the front - a very spacious family model which benefits from a large dressing room together with lots of storage room whilst combining quality with style - comes complete with a full awning and a FITTED MOTOR!