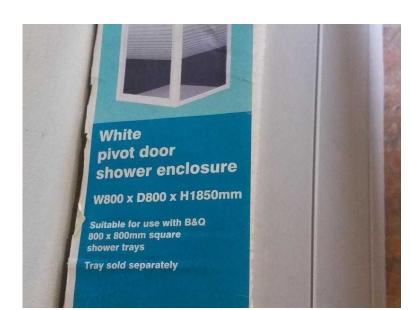

## Brand new Boxed shower enclosures absolute bargain (45 GBP)

Location South East, Surrey https://www.freeadsz.co.uk/x-443901-z

I have 2 shower enclosures, one is a quadrant 900 x 900 the other is with a pivot door 800 x 800. Selling due to an abandoned project.

Cost new in the shops over £150 each but i got them on sale and need the space so selling at a bargain price of £45.00 each. Brand new boxed shower enclosure without tray. At a bargain price for a quick sale. Buyer