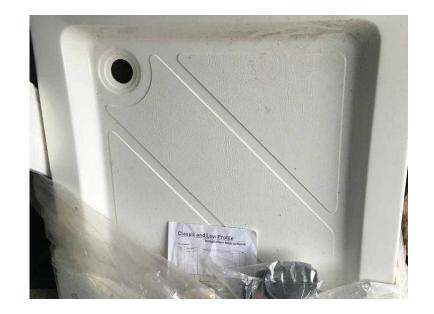

## **Shower tray (30 GBP)**

Location **South East, Surrey** https://www.freeadsz.co.uk/x-443905-z

Ceramic Stone Shower Tray. Corner waste trap and anti slip ribs with Chrome waste trap (low)

| Shower                                | tray  |
|---------------------------------------|-------|
| https://www.freeadsz.co.uk/x<br>05-z  | -4439 |
| Shower                                | tray  |
| https://www.freeadsz.co.uk/x<br>05-z  | -4439 |
| Shower                                | tray  |
| https://www.freeadsz.co.uk/x:<br>05-z | -4439 |
| Shower                                | tray  |
| https://www.freeadsz.co.uk/x<br>05-z  | -4439 |
| Shower                                | tray  |
| https://www.freeadsz.co.uk/x<br>05-z  | -4439 |
| Shower                                | tray  |
| https://www.freeadsz.co.uk/x<br>05-z  | -4439 |
| Shower                                | tray  |
| https://www.freeadsz.co.uk/x<br>05-z  | -4439 |
| Shower                                | tray  |
| https://www.freeadsz.co.uk/x          | -4439 |
| Shower                                | tray  |
| https://www.freeadsz.co.uk/x<br>05-z  | -4439 |
| Shower                                | tray  |
| https://www.freeadsz.co.uk/x<br>05-z  | -4439 |