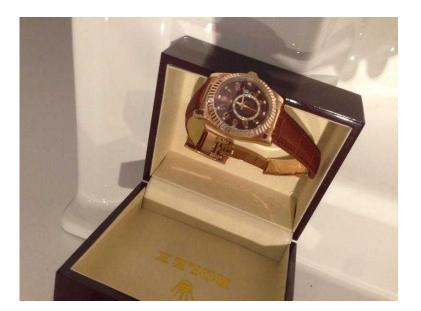

## **Rolex Sky Dweller replica (70 GBP)**

Location Yorkshire and the Humber, South Yorkshire https://www.freeadsz.co.uk/x-443935-z

Rolex sky dweller, all rolex markings on strap and watch including rolex logo etched on glass at 6 o'clock mark. any more info or for more photos, please.