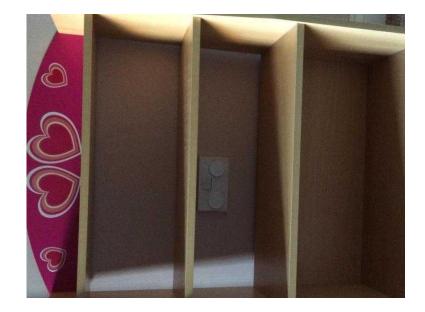

## Pink and pine heart book case (10 GBP)

Location **South East, East Sussex** https://www.freeadsz.co.uk/x-443982-z

Has two shelves and a cupboard with sliding doors underneath. Door can be taken off to make a third bigger shelf. Dimensions 65wide X 90 high;